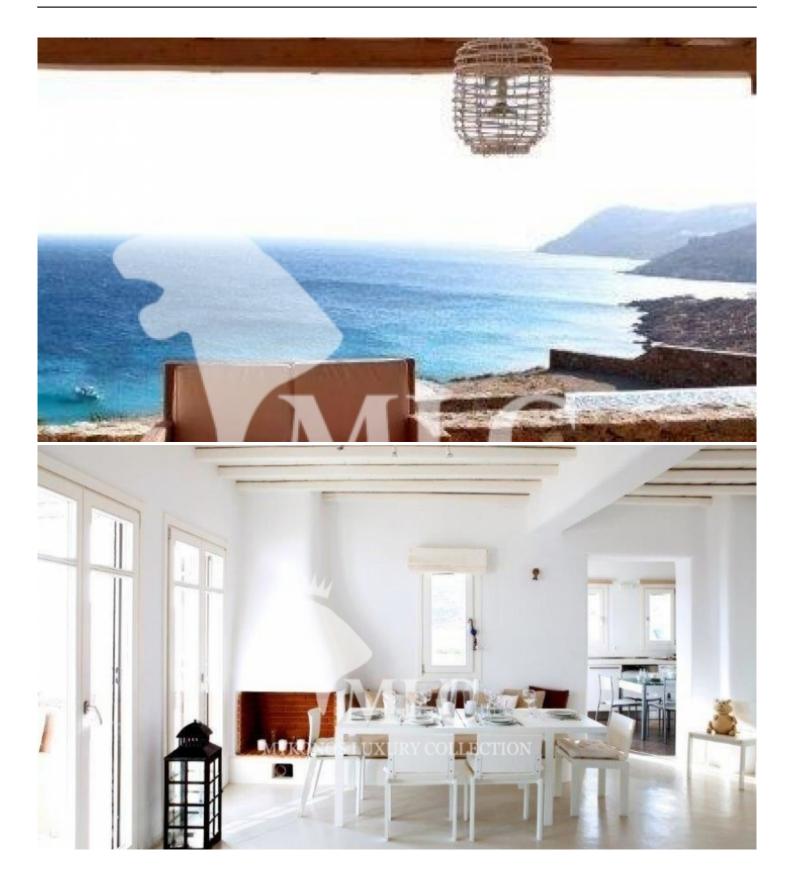

The aforementioned infinity pool catalyzes the outdoor spaces and is placed in the most panoramic part of the terrace. It can be reached both from the front terrace – which is aptly furnished for all fresco dining under a charming pergola – and from the lower level of the property where most of the bedrooms are situated. Stylish furniture is thoughtfully placed throughout while a small, lush garden blooms in the area just below.

A great sense of style pervades the interiors as well. Pure white surfaces dominate all spaces solely interrupted by colorful fittings. A perfect example would be the two living rooms, one per level, each boasting multicolored sitting areas with throw pillows and elegant coffee tables. The same theme is found in the property's bedrooms, some of which might not have the same view as the others but are all appointed in a stylish manner to assure a chic ambience to all.