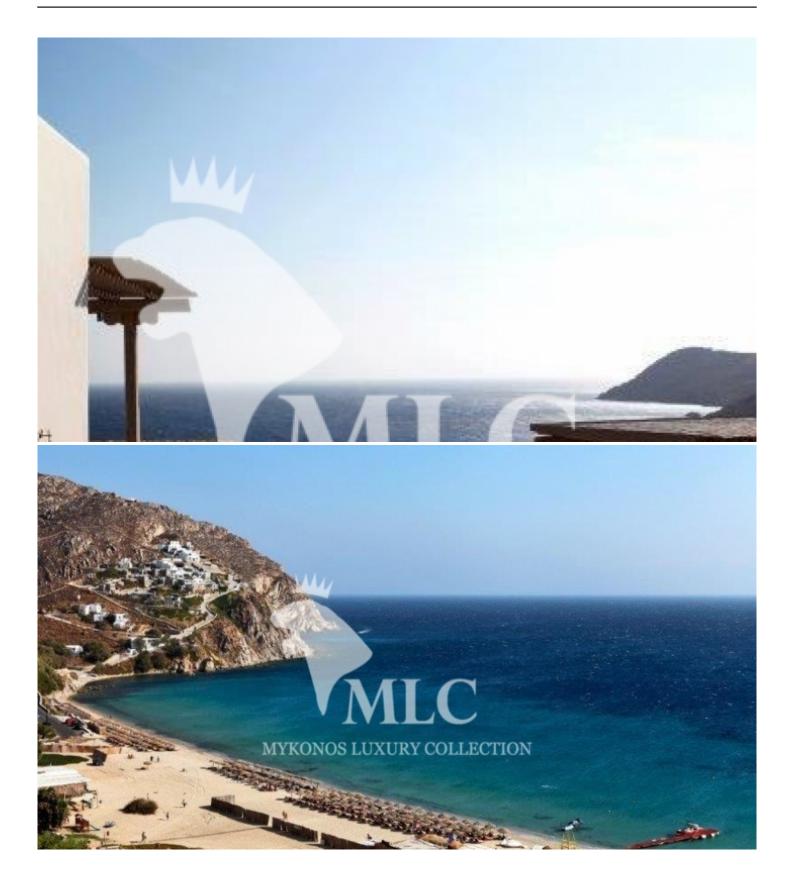

### **Description:**

Elia seafront White villa part of a brand new development of private properties overlooking the fine sand and clear waters of this famous beach on the southeastern side of Mykonos. The location allows for extensive views of the bay and sunshine throughout the day, while being within a short drive from the beach, the perfect distance to either join in on the "fun in the sun" or relax around the property's private pool.

#### **POSITION**

Facing South overlooking Elia Beach

#### **DISTANCES**

TOWN: Mykonos Town 10 km

BEACH: Elia 1 km, Kalo Livadi 3,5 km AIRPORT: Mykonos (JMK) 9 km

SHOP: 3 km