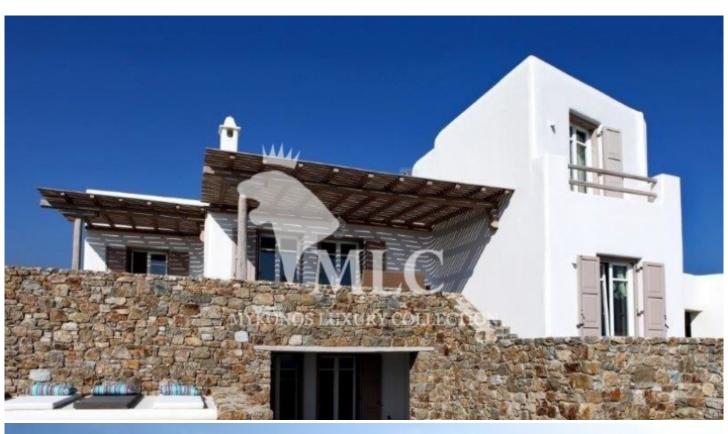

### **Description:**

Elia seafront White villa part of a brand new development of private properties overlooking the fine sand and clear waters of this famous beach on the southeastern side of Mykonos. The location allows for extensive views of the bay and sunshine throughout the day, while being within a short drive from the beach, the perfect distance to either join in on the "fun in the sun" or relax around the property's private pool.

The aforementioned infinity pool catalyzes the outdoor spaces and is placed in the most panoramic part of the terrace. It can be reached both from the front terrace – which is aptly furnished for all fresco dining under a charming pergola – and from the lower level of the property where most of the bedrooms are situated. Stylish furniture is thoughtfully placed throughout while a small, lush garden blooms in the area just below.

A great sense of style pervades the interiors as well. Pure white surfaces dominate all spaces solely interrupted by colorful fittings. A perfect example would be the two living rooms, one per level, each boasting multicolored sitting areas with throw pillows and elegant coffee tables. The same theme is found in the property's bedrooms, some of which might not have the same view as the others but are all appointed in a stylish manner to assure a chic ambience to all.