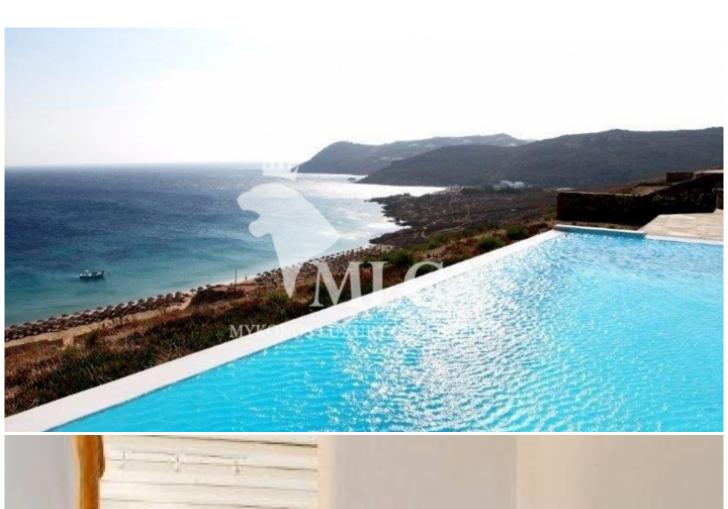

### **Description:**

Elia seafront White villa part of a brand new development of private properties overlooking the fine sand and clear waters of this famous beach on the southeastern side of Mykonos. The location allows for extensive views of the bay and sunshine throughout the day, while being within a short drive from the beach, the perfect distance to either join in on the "fun in the sun" or relax around the property's private pool.

The aforementioned infinity pool catalyzes the outdoor spaces and is placed in the most panoramic part of the terrace. It can be reached both from the front terrace – which is aptly furnished for all fresco dining under a charming pergola – and from the lower level of the property where most of the bedrooms are situated. Stylish furniture is thoughtfully placed throughout while a small, lush garden blooms in the area just below.