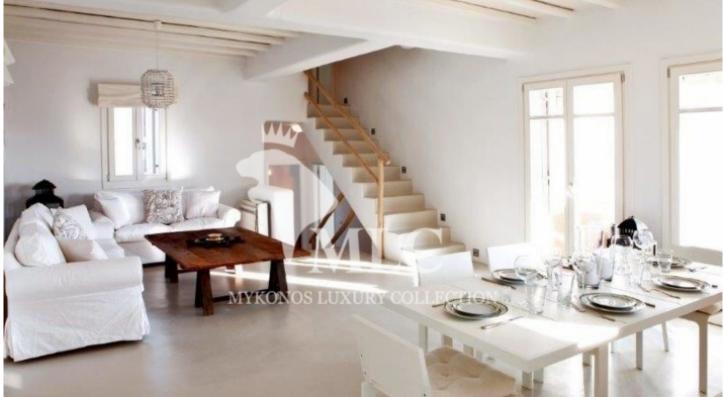

A great sense of style pervades the interiors as well. Pure white surfaces dominate all spaces solely interrupted by colorful fittings. A perfect example would be the two living rooms, one per level, each boasting multicolored sitting areas with throw pillows and elegant coffee tables. The same theme is found in the property's bedrooms, some of which might not have the same view as the others but are all appointed in a stylish manner to assure a chic ambience to all.