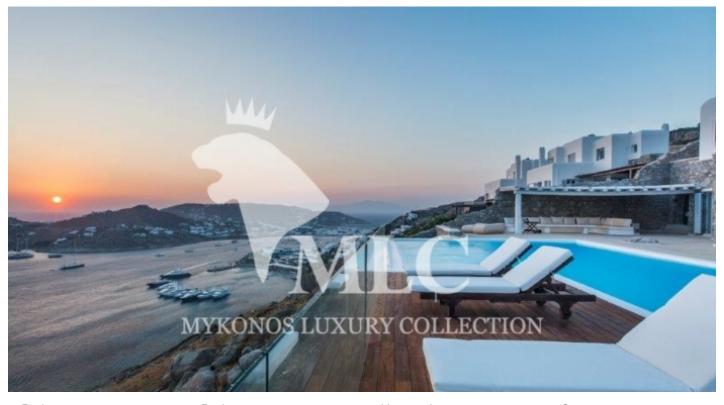

### **Description:**

6 BEDROOMS 6 BATHROOMS 12 GUESTS

VILLA PASITHEA. This seven star luxury villa combines generous views over the Aegean Sea with the multicolored sunset while being conveniently located to Mykonos Town and the nearby famous Psarou

#### Level B

It is accessible either from the living room or through the outside verandas consisting of 4 rooms with en suite dressing and bathroom, personnel apartment, sitting area with another Pergola next to the swimming pool and as well as sitting area for sunbathing, heated pool and independent bathroom for use by the pool guests and an outside independent shower and storeroom for the pool furniture.

All the floors are covered with beige California marble of high specification and with excellent craftsmanship.

The unique features of the villa is the unrivalled quality in construction, the breathtaking view towards the sea and the complex of Cycladic islands, the feeling and sound of the sea nearby from the inhabitants of the villa even when lying in bed.