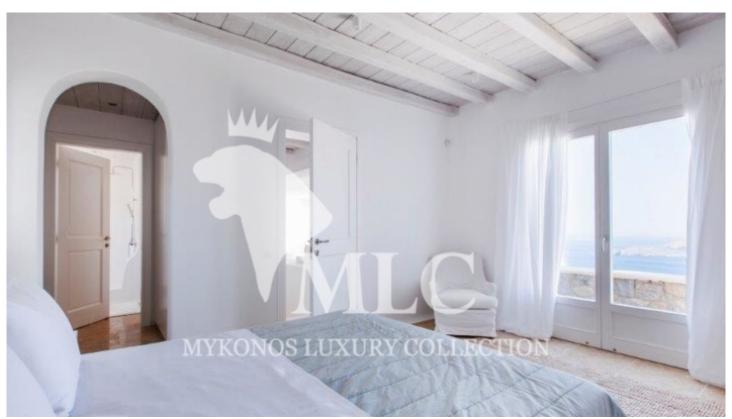

#### Level A

Consisting of one living room with two levels with uninterrupted panoramic view of the sea and a fire place as well as guest WC leading to the master bedroom.

There is dining room en suite with the sitting room and a traditional kitchen. Outside of the living room and the dinning room there is a Pergola with an outside dining space with a big table and an en suite coffee sitting area. Both these outside places are fully covered by a rigid impressive traditional wooden pergola which leaves the pergola the full impressive view free towards the nearby islands.

#### Level B

It is accessible either from the living room or through the outside verandas consisting of 4 rooms with en suite dressing and bathroom, personnel apartment, sitting area with another Pergola next to the swimming pool and as well as sitting area for sunbathing, heated pool and independent bathroom for use by the pool guests and an outside independent shower and storeroom for the pool furniture.