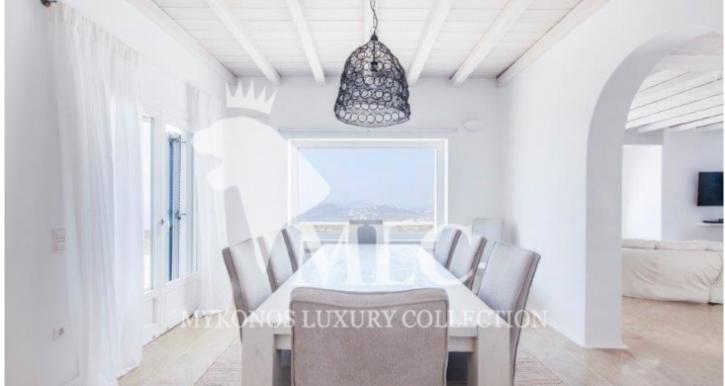

#### Level A

Consisting of one living room with two levels with uninterrupted panoramic view of the sea and a fire place as well as guest WC leading to the master bedroom.

There is dining room en suite with the sitting room and a traditional kitchen. Outside of the living room and the dinning room there is a Pergola with an outside dining space with a big table and an en suite coffee sitting area. Both these outside places are fully covered by a rigid impressive traditional wooden pergola which leaves the pergola the full impressive view free towards the nearby islands.