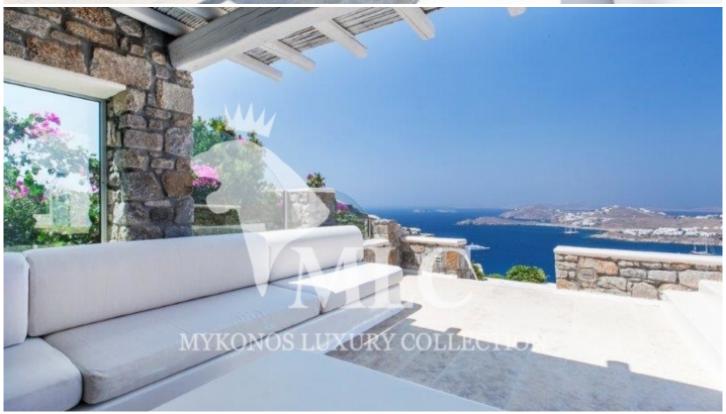

Beach.

The villa's outside gate accessible through the stone private road leads to a patio which is covered by a pergola.

This patio leads to the house entrance and the main house which has two levels.

A sense of elegance and attention to detail prevails throughout the indoors and the outdoors of the property with a meticulous choice of furnishing and decor, accompanied by top-of-the-line appliances and well-appointed spaces

#### Level A

Consisting of one living room with two levels with uninterrupted panoramic view of the sea and a fire place as well as guest WC leading to the master bedroom.

There is dining room en suite with the sitting room and a traditional kitchen. Outside of the living room and the dinning room there is a Pergola with an outside dining space with a big table and an en suite coffee sitting area. Both these outside places are fully covered by a rigid impressive traditional wooden pergola which leaves the pergola the full impressive view free towards the nearby islands.

All the floors are covered with beige California marble of high specification and with excellent craftsmanship.

The unique features of the villa is the unrivalled quality in construction, the breathtaking view towards the sea and the complex of Cycladic islands, the feeling and sound of the sea nearby from the inhabitants of the villa even when lying in bed.