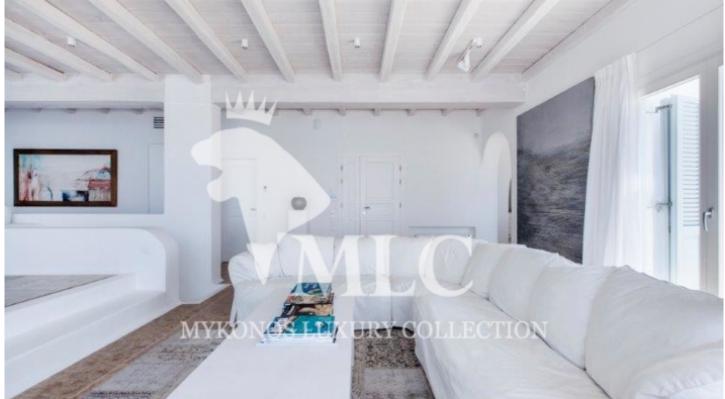

#### Level A

Consisting of one living room with two levels with uninterrupted panoramic view of the sea and a fire place as well as guest WC leading to the master bedroom.

There is dining room en suite with the sitting room and a traditional kitchen. Outside of the living room and the dinning room there is a Pergola with an outside dining space with a big table and an en suite coffee sitting area. Both these outside places are fully covered by a rigid impressive traditional wooden pergola which leaves the pergola the full impressive view free towards the nearby islands.