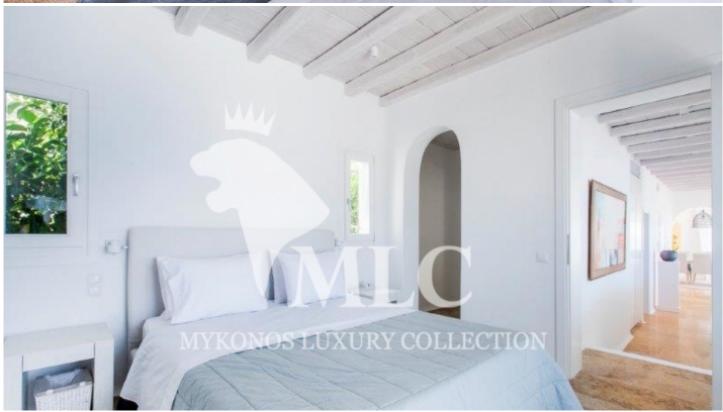

#### Level A

Consisting of one living room with two levels with uninterrupted panoramic view of the sea and a fire place as well as guest WC leading to the master bedroom.

There is dining room en suite with the sitting room and a traditional kitchen. Outside of the living room and the dinning room there is a Pergola with an outside dining space with a big table and an en suite coffee sitting area. Both these outside places are fully covered by a rigid impressive traditional wooden pergola which leaves the pergola the full impressive view free towards the nearby islands.

#### Level B

It is accessible either from the living room or through the outside verandas consisting of 4 rooms with en suite dressing and bathroom, personnel apartment, sitting area with another Pergola next to the swimming pool and as well as sitting area for sunbathing, heated pool and independent bathroom for use by the pool guests and an outside independent shower and storeroom for the pool furniture.