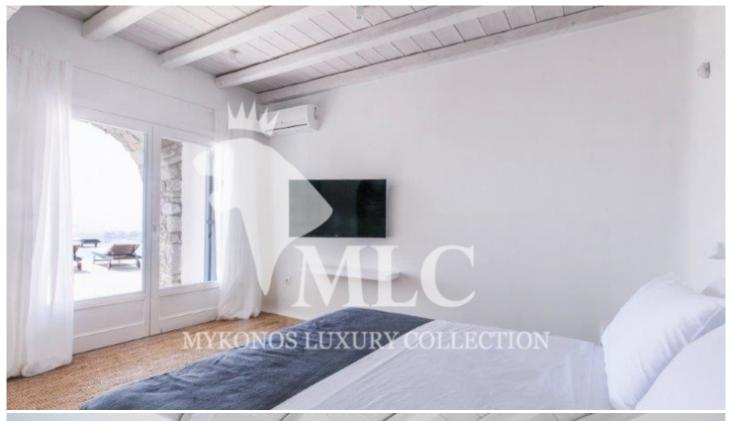

#### Level A

Consisting of one living room with two levels with uninterrupted panoramic view of the sea and a fire place as well as guest WC leading to the master bedroom.

There is dining room en suite with the sitting room and a traditional kitchen. Outside of the living room and the dinning room there is a Pergola with an outside dining space with a big table and an en suite coffee sitting area. Both these outside places are fully covered by a rigid impressive traditional wooden pergola which leaves the pergola the full impressive view free towards the nearby islands.

#### Level B

It is accessible either from the living room or through the outside verandas consisting of 4 rooms with en suite dressing and bathroom, personnel apartment, sitting area with another Pergola next to the swimming pool and as well as sitting area for sunbathing, heated pool and independent bathroom for use by the pool guests and an outside independent shower and storeroom for the pool furniture.