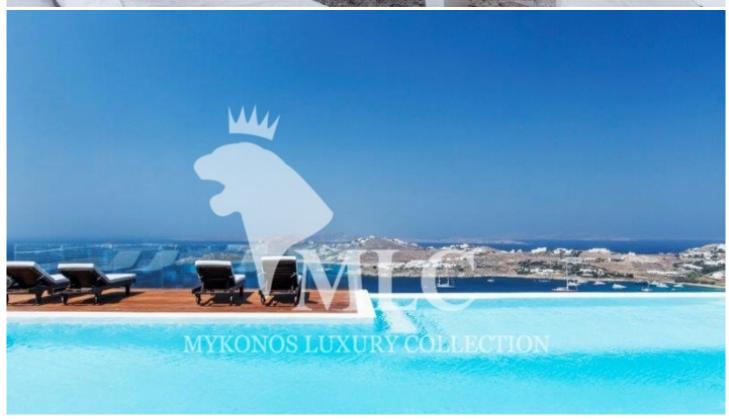

#### Level B

It is accessible either from the living room or through the outside verandas consisting of 4 rooms with en suite dressing and bathroom, personnel apartment, sitting area with another Pergola next to the swimming pool and as well as sitting area for sunbathing, heated pool and independent bathroom for use by the pool guests and an outside independent shower and storeroom for the pool furniture.

All the floors are covered with beige California marble of high specification and with excellent craftsmanship.

The unique features of the villa is the unrivalled quality in construction, the breathtaking view towards the sea and the complex of Cycladic islands, the feeling and sound of the sea nearby from the inhabitants of the villa even when lying in bed.