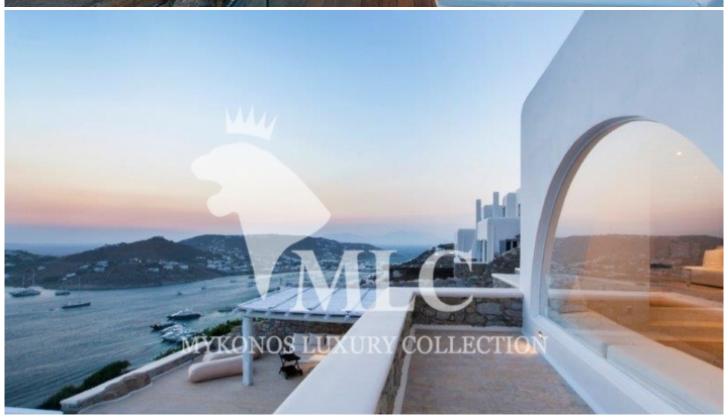

### **Description:**

6 BEDROOMS 6 BATHROOMS 12 GUESTS

VILLA PASITHEA. This seven star luxury villa combines generous views over the Aegean Sea with the multicolored sunset while being conveniently located to Mykonos Town and the nearby famous Psarou

All the floors are covered with beige California marble of high specification and with excellent craftsmanship.

The unique features of the villa is the unrivalled quality in construction, the breathtaking view towards the sea and the complex of Cycladic islands, the feeling and sound of the sea nearby from the inhabitants of the villa even when lying in bed.