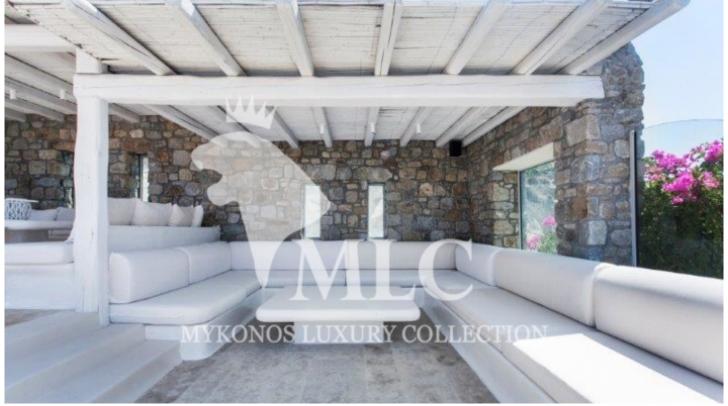

#### Level A

Consisting of one living room with two levels with uninterrupted panoramic view of the sea and a fire place as well as guest WC leading to the master bedroom.

There is dining room en suite with the sitting room and a traditional kitchen. Outside of the living room and the dinning room there is a Pergola with an outside dining space with a big table and an en suite coffee sitting area. Both these outside places are fully covered by a rigid impressive traditional wooden pergola which leaves the pergola the full impressive view free towards the nearby islands.