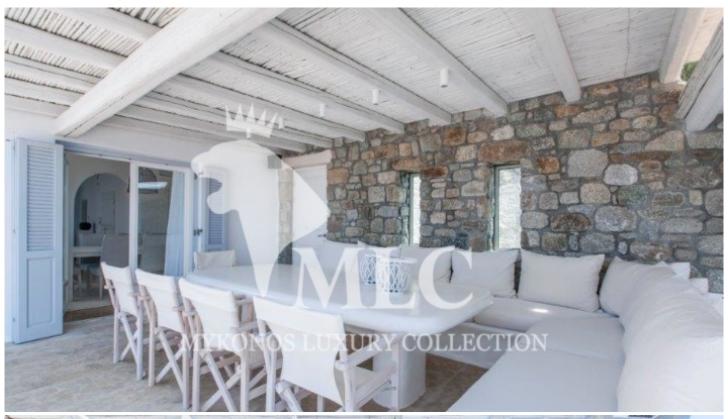

#### Level A

Consisting of one living room with two levels with uninterrupted panoramic view of the sea and a fire place as well as guest WC leading to the master bedroom.

There is dining room en suite with the sitting room and a traditional kitchen. Outside of the living room and the dinning room there is a Pergola with an outside dining space with a big table and an en suite coffee sitting area. Both these outside places are fully covered by a rigid impressive traditional wooden pergola which leaves the pergola the full impressive view free towards the nearby islands.