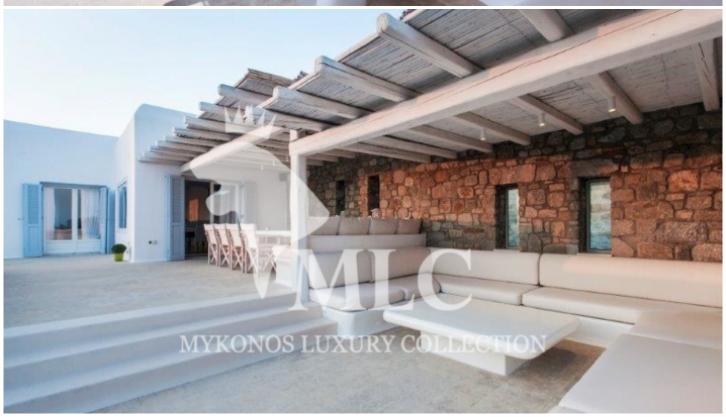

Beach.

The villa's outside gate accessible through the stone private road leads to a patio which is covered by a pergola.

This patio leads to the house entrance and the main house which has two levels.

A sense of elegance and attention to detail prevails throughout the indoors and the outdoors of the property with a meticulous choice of furnishing and decor, accompanied by top-of-the-line appliances and well-appointed spaces

#### Level A

Consisting of one living room with two levels with uninterrupted panoramic view of the sea and a fire place as well as guest WC leading to the master bedroom.

There is dining room en suite with the sitting room and a traditional kitchen. Outside of the living room and the dinning room there is a Pergola with an outside dining space with a big table and an en suite coffee sitting area. Both these outside places are fully covered by a rigid impressive traditional wooden pergola which leaves the pergola the full impressive view free towards the nearby islands.