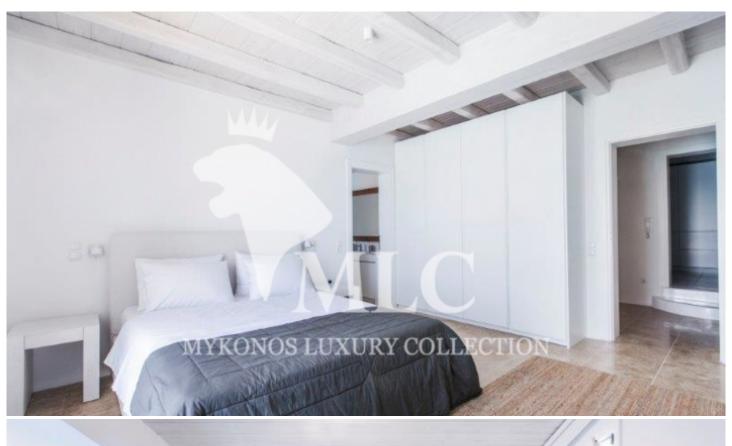

#### Level A

Consisting of one living room with two levels with uninterrupted panoramic view of the sea and a fire place as well as guest WC leading to the master bedroom.

There is dining room en suite with the sitting room and a traditional kitchen. Outside of the living room and the dinning room there is a Pergola with an outside dining space with a big table and an en suite coffee sitting area. Both these outside places are fully covered by a rigid impressive traditional wooden pergola which leaves the pergola the full impressive view free towards the nearby islands.

#### Level B

It is accessible either from the living room or through the outside verandas consisting of 4 rooms with en suite dressing and bathroom, personnel apartment, sitting area with another Pergola next to the swimming pool and as well as sitting area for sunbathing, heated pool and independent bathroom for use by the pool guests and an outside independent shower and storeroom for the pool furniture.

All the floors are covered with beige California marble of high specification and with excellent craftsmanship.

The unique features of the villa is the unrivalled quality in construction, the breathtaking view towards the sea and the complex of Cycladic islands, the feeling and sound of the sea nearby from the inhabitants of the villa even when lying in bed.