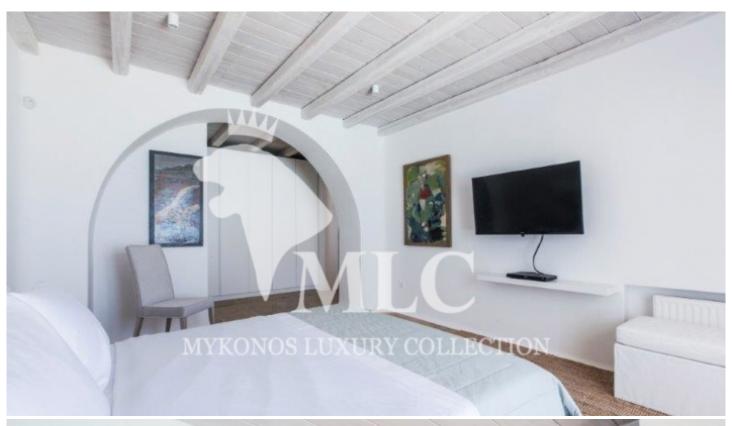

#### Level A

Consisting of one living room with two levels with uninterrupted panoramic view of the sea and a fire place as well as guest WC leading to the master bedroom.

There is dining room en suite with the sitting room and a traditional kitchen. Outside of the living room and the dinning room there is a Pergola with an outside dining space with a big table and an en suite coffee sitting area. Both these outside places are fully covered by a rigid impressive traditional wooden pergola which leaves the pergola the full impressive view free towards the nearby islands.

#### Level B

It is accessible either from the living room or through the outside verandas consisting of 4 rooms with en suite dressing and bathroom, personnel apartment, sitting area with another Pergola next to the swimming pool and as well as sitting area for sunbathing, heated pool and independent bathroom for use by the pool guests and an outside independent shower and storeroom for the pool furniture.