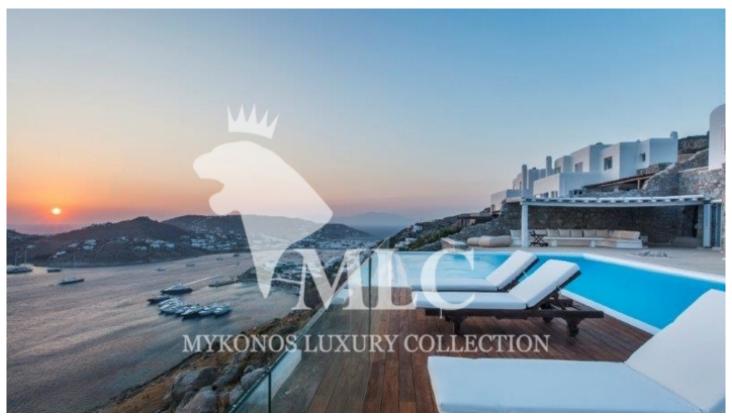

#### Level B

It is accessible either from the living room or through the outside verandas consisting of 4 rooms with en suite dressing and bathroom, personnel apartment, sitting area with another Pergola next to the swimming pool and as well as sitting area for sunbathing, heated pool and independent bathroom for use by the pool guests and an outside independent shower and storeroom for the pool furniture.

All the floors are covered with beige California marble of high specification and with excellent craftsmanship.

The unique features of the villa is the unrivalled quality in construction, the breathtaking view towards the sea and the complex of Cycladic islands, the feeling and sound of the sea nearby from the inhabitants of the villa even when lying in bed.