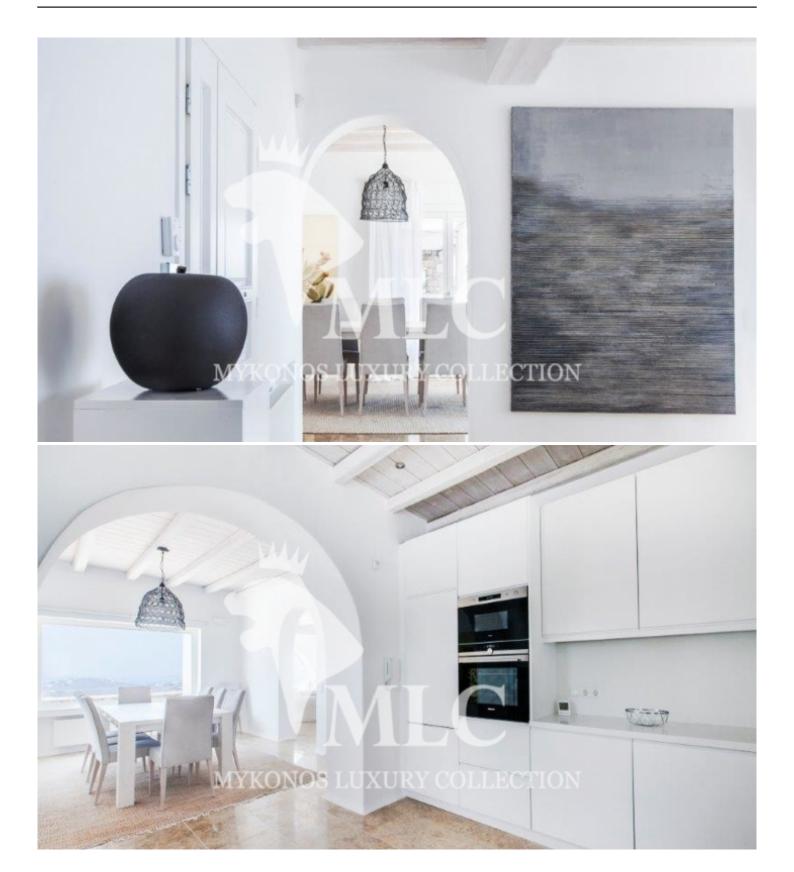

#### Level A

Consisting of one living room with two levels with uninterrupted panoramic view of the sea and a fire place as well as guest WC leading to the master bedroom.

There is dining room en suite with the sitting room and a traditional kitchen. Outside of the living room and the dinning room there is a Pergola with an outside dining space with a big table and an en suite coffee sitting area. Both these outside places are fully covered by a rigid impressive traditional wooden pergola which leaves the pergola the full impressive view free towards the nearby islands.

All the floors are covered with beige California marble of high specification and with excellent craftsmanship.

The unique features of the villa is the unrivalled quality in construction, the breathtaking view towards the sea and the complex of Cycladic islands, the feeling and sound of the sea nearby from the inhabitants of the villa even when lying in bed.