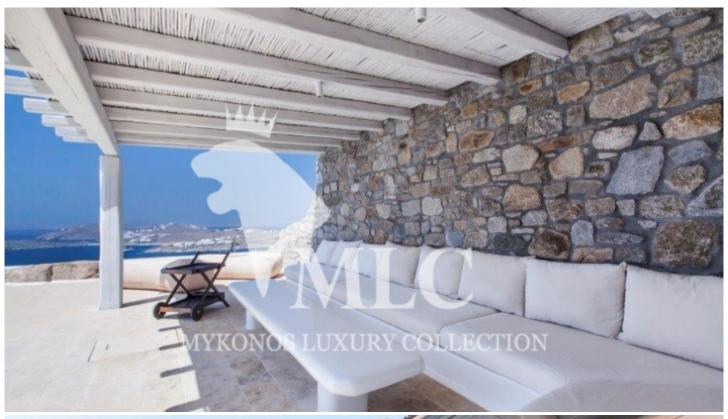

#### Level A

Consisting of one living room with two levels with uninterrupted panoramic view of the sea and a fire place as well as guest WC leading to the master bedroom.

There is dining room en suite with the sitting room and a traditional kitchen. Outside of the living room and the dinning room there is a Pergola with an outside dining space with a big table and an en suite coffee sitting area. Both these outside places are fully covered by a rigid impressive traditional wooden pergola which leaves the pergola the full impressive view free towards the nearby islands.