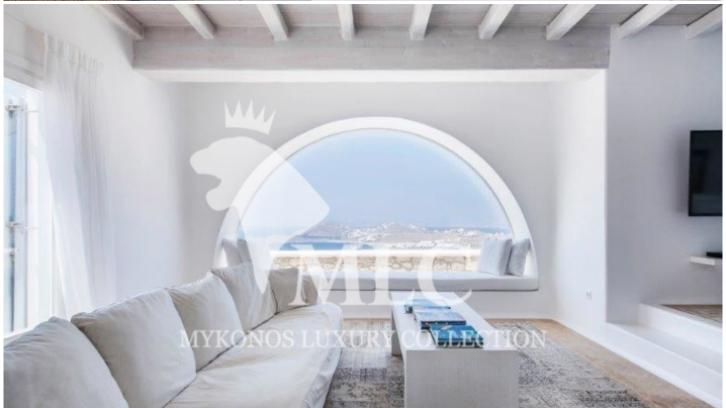

### **Description:**

6 BEDROOMS 6 BATHROOMS 12 GUESTS

VILLA PASITHEA. This seven star luxury villa combines generous views over the Aegean Sea with the multicolored sunset while being conveniently located to Mykonos Town and the nearby famous Psarou

#### Level A

Consisting of one living room with two levels with uninterrupted panoramic view of the sea and a fire place as well as guest WC leading to the master bedroom.

There is dining room en suite with the sitting room and a traditional kitchen. Outside of the living room and the dinning room there is a Pergola with an outside dining space with a big table and an en suite coffee sitting area. Both these outside places are fully covered by a rigid impressive traditional wooden pergola which leaves the pergola the full impressive view free towards the nearby islands.

All the floors are covered with beige California marble of high specification and with excellent craftsmanship.

The unique features of the villa is the unrivalled quality in construction, the breathtaking view towards the sea and the complex of Cycladic islands, the feeling and sound of the sea nearby from the inhabitants of the villa even when lying in bed.