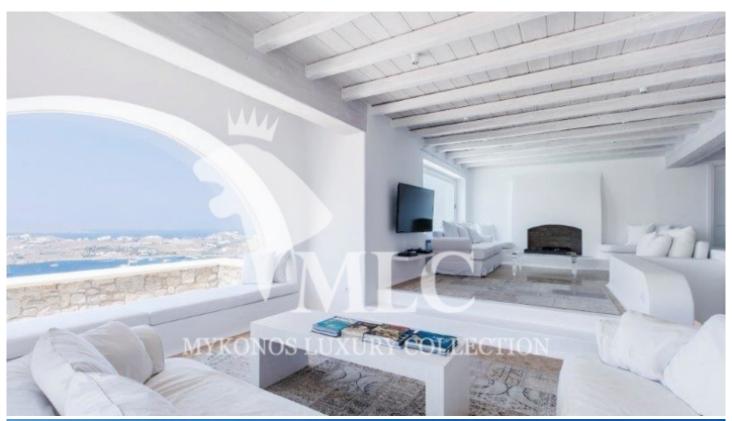

#### Level A

Consisting of one living room with two levels with uninterrupted panoramic view of the sea and a fire place as well as guest WC leading to the master bedroom.

There is dining room en suite with the sitting room and a traditional kitchen. Outside of the living room and the dinning room there is a Pergola with an outside dining space with a big table and an en suite coffee sitting area. Both these outside places are fully covered by a rigid impressive traditional wooden pergola which leaves the pergola the full impressive view free towards the nearby islands.

All the floors are covered with beige California marble of high specification and with excellent craftsmanship.

The unique features of the villa is the unrivalled quality in construction, the breathtaking view towards the sea and the complex of Cycladic islands, the feeling and sound of the sea nearby from the inhabitants of the villa even when lying in bed.