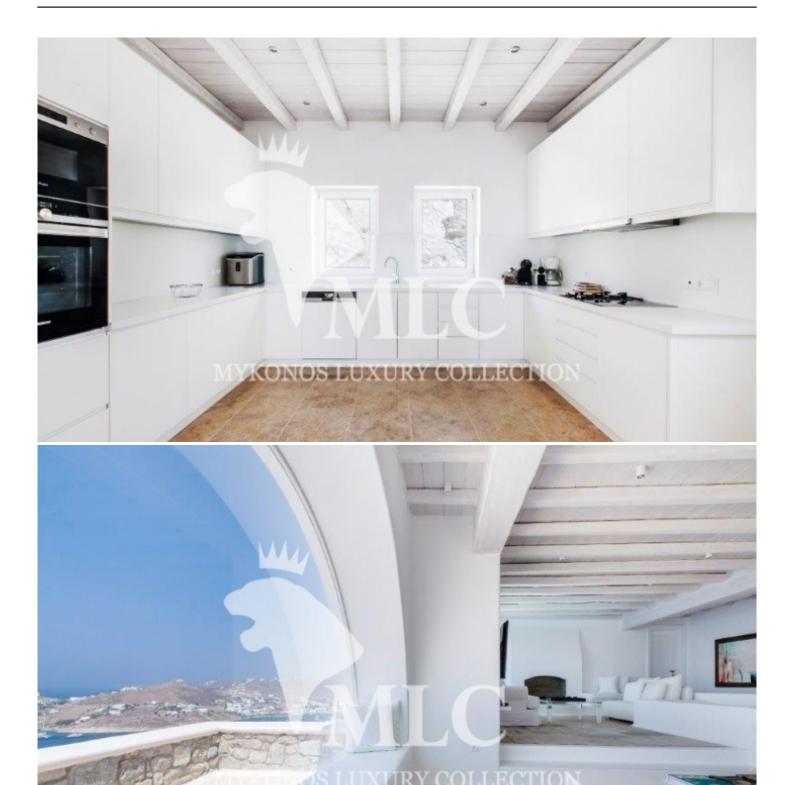

#### Level A

Consisting of one living room with two levels with uninterrupted panoramic view of the sea and a fire place as well as guest WC leading to the master bedroom.

There is dining room en suite with the sitting room and a traditional kitchen. Outside of the living room and the dinning room there is a Pergola with an outside dining space with a big table and an en suite coffee sitting area. Both these outside places are fully covered by a rigid impressive traditional wooden pergola which leaves the pergola the full impressive view free towards the nearby islands.

All the floors are covered with beige California marble of high specification and with excellent craftsmanship.

The unique features of the villa is the unrivalled quality in construction, the breathtaking view towards the sea and the complex of Cycladic islands, the feeling and sound of the sea nearby from the inhabitants of the villa even when lying in bed.