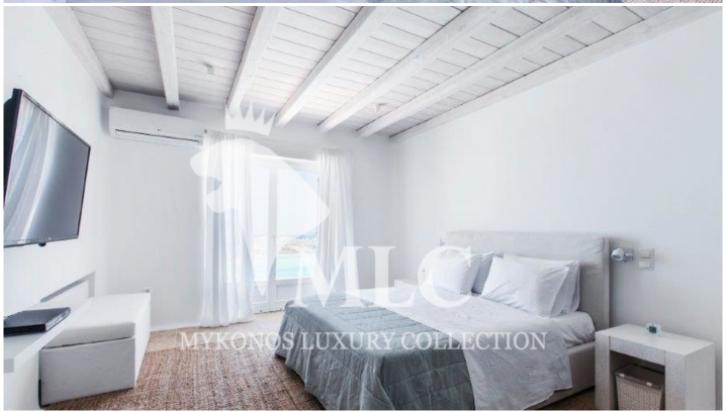

#### Level A

Consisting of one living room with two levels with uninterrupted panoramic view of the sea and a fire place as well as guest WC leading to the master bedroom.

There is dining room en suite with the sitting room and a traditional kitchen. Outside of the living room and the dinning room there is a Pergola with an outside dining space with a big table and an en suite coffee sitting area. Both these outside places are fully covered by a rigid impressive traditional wooden pergola which leaves the pergola the full impressive view free towards the nearby islands.

#### Level B

It is accessible either from the living room or through the outside verandas consisting of 4 rooms with en suite dressing and bathroom, personnel apartment, sitting area with another Pergola next to the swimming pool and as well as sitting area for sunbathing, heated pool and independent bathroom for use by the pool guests and an outside independent shower and storeroom for the pool furniture.