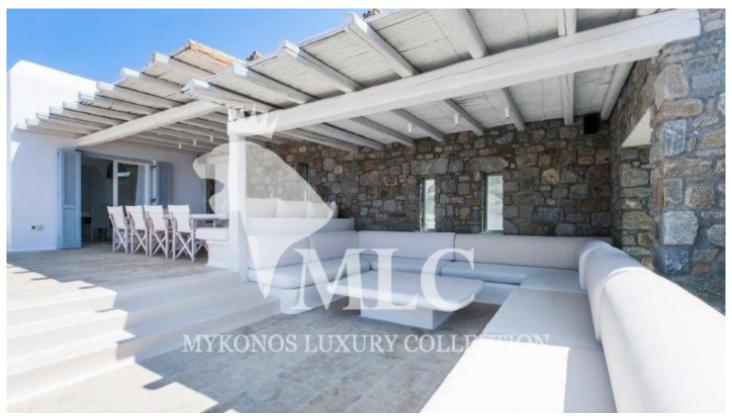

#### Level A

Consisting of one living room with two levels with uninterrupted panoramic view of the sea and a fire place as well as guest WC leading to the master bedroom.

There is dining room en suite with the sitting room and a traditional kitchen. Outside of the living room and the dinning room there is a Pergola with an outside dining space with a big table and an en suite coffee sitting area. Both these outside places are fully covered by a rigid impressive traditional wooden pergola which leaves the pergola the full impressive view free towards the nearby islands.