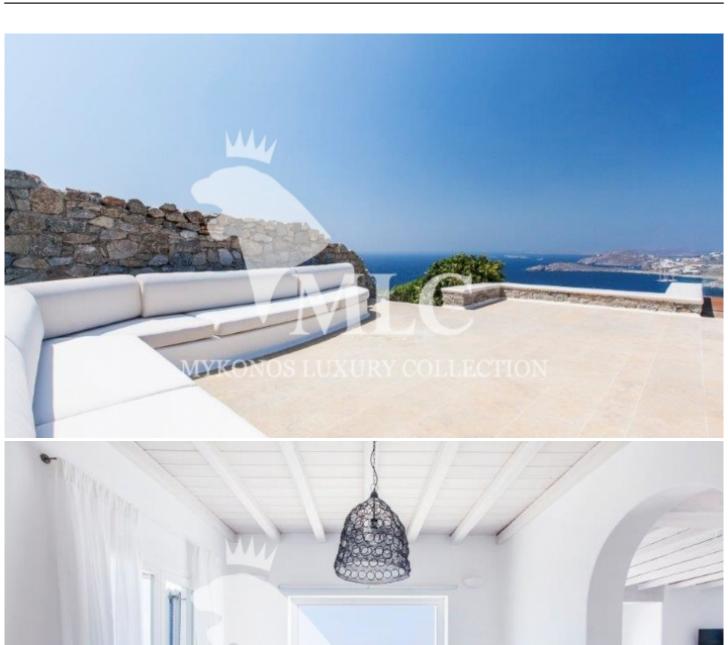

#### Level A

Consisting of one living room with two levels with uninterrupted panoramic view of the sea and a fire place as well as guest WC leading to the master bedroom.

There is dining room en suite with the sitting room and a traditional kitchen. Outside of the living room and the dinning room there is a Pergola with an outside dining space with a big table and an en suite coffee sitting area. Both these outside places are fully covered by a rigid impressive traditional wooden pergola which leaves the pergola the full impressive view free towards the nearby islands.

#### Level B

It is accessible either from the living room or through the outside verandas consisting of 4 rooms with en suite dressing and bathroom, personnel apartment, sitting area with another Pergola next to the swimming pool and as well as sitting area for sunbathing, heated pool and independent bathroom for use by the pool guests and an outside independent shower and storeroom for the pool furniture.