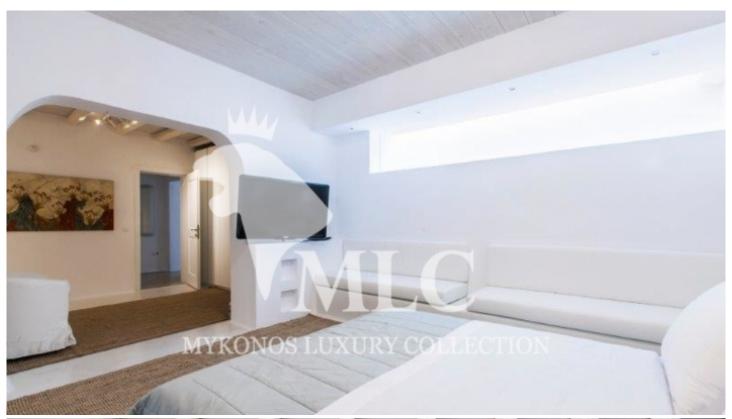

#### Level A

Consisting of one living room with two levels with uninterrupted panoramic view of the sea and a fire place as well as guest WC leading to the master bedroom.

There is dining room en suite with the sitting room and a traditional kitchen. Outside of the living room and the dinning room there is a Pergola with an outside dining space with a big table and an en suite coffee sitting area. Both these outside places are fully covered by a rigid impressive traditional wooden pergola which leaves the pergola the full impressive view free towards the nearby islands.